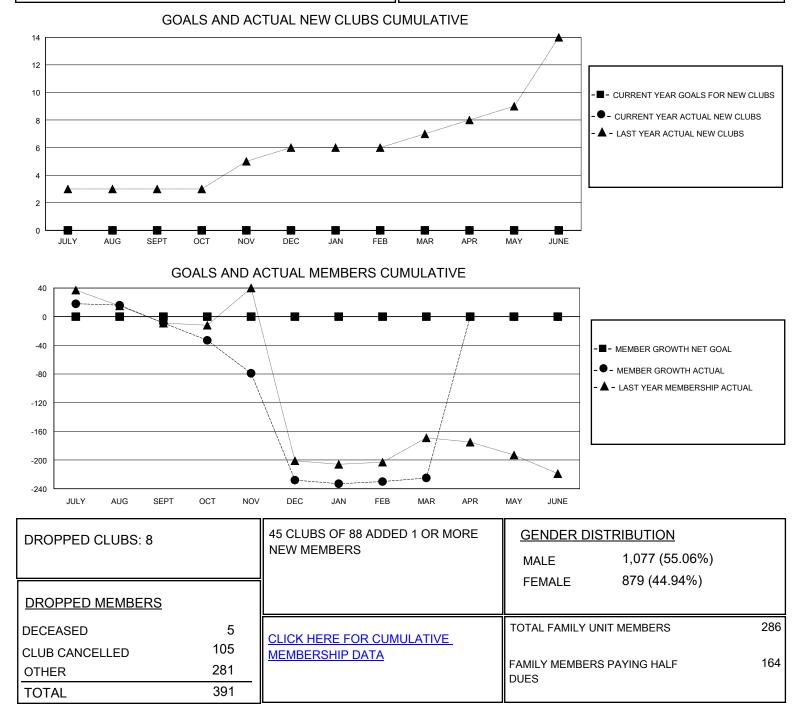

## MONTHLY MEMBERSHIP PROGRESS REPORT

District 404 B2

Results as of: 3/31/2024

| GMT:                  | LOCATION NIGERIA |           |               |                       |                        |                         | GMT CA                                             |
|-----------------------|------------------|-----------|---------------|-----------------------|------------------------|-------------------------|----------------------------------------------------|
| Clubs                 |                  |           |               | Members               |                        |                         |                                                    |
| RESULTS FOR 2023-2024 |                  |           |               | RESULTS FOR 2023-2024 |                        |                         |                                                    |
| QUARTER               | NEW CLUB GOAL    | NEW CLUBS | DROPPED CLUBS |                       | BER GROWTH NET<br>GOAL | MEMBER GROWTH<br>ACTUAL | DROPPED<br>MEMBERS ACTUAL<br>(including transfers) |
| JULY/AUG/SEPT         | 0                | 0         | 3             | JULY/AUG/SEPT         | 0                      | 48                      | 53                                                 |
| OCT/NOV/DEC           | 0                | 0         | 4             | OCT/NOV/DEC           | 0                      | 70                      | 285                                                |
| JAN/FEB/MAR           | 0                | 0         | 1             | JAN/FEB/MAR           | 0                      | 70                      | 53                                                 |
| APR/MAY/JUNE          | 0                | 0         | 0             | APR/MAY/JUNE          | 0                      | 0                       | 0                                                  |